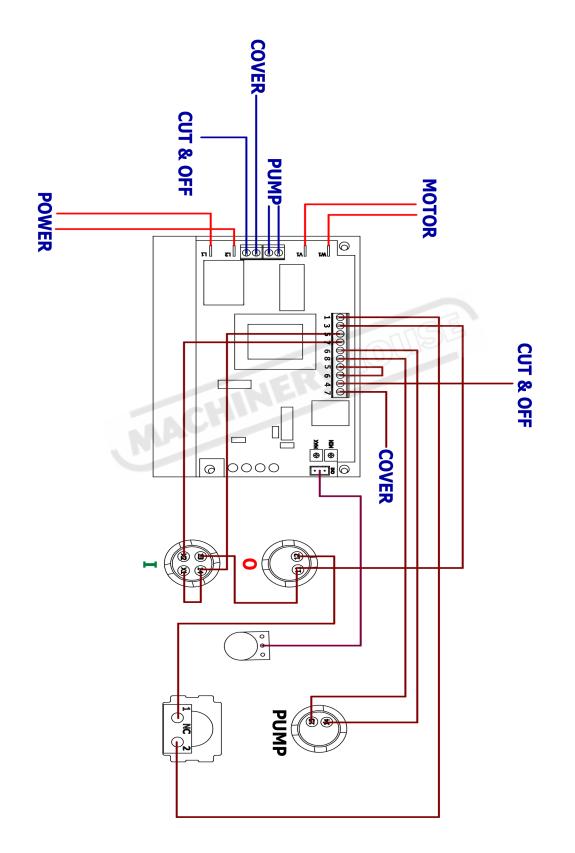

| Worm gear                  | 1   |
| 40          | C-ring         | 1   | 86          | Cylinder            | 1   | 35-15       | Bearing 6005               | 1   |
| 42          | Screw M16      | 1   | 87          | Screw M14*75        | 1   | 35-16       | Flange                     | 1   |
| 43          | Spring washer  | 4   | 91          | R.Bladeguide plate  | 1   | 35-17       | Oil seal (25*40*7)         | 1   |
| 44          | Handle         | 1   | 92          | L.Bladeguide plate  | 1   |             | \ /                        |     |
|             |                |     |             |                     |     |             |                            |     |

### NOTE: SOME INDIVIDUAL PARTS MAY ONLY BE AVAILABLE AS AN ASSEMBLY



## **EB-285DSV ELECTRICAL DIAGRAM**