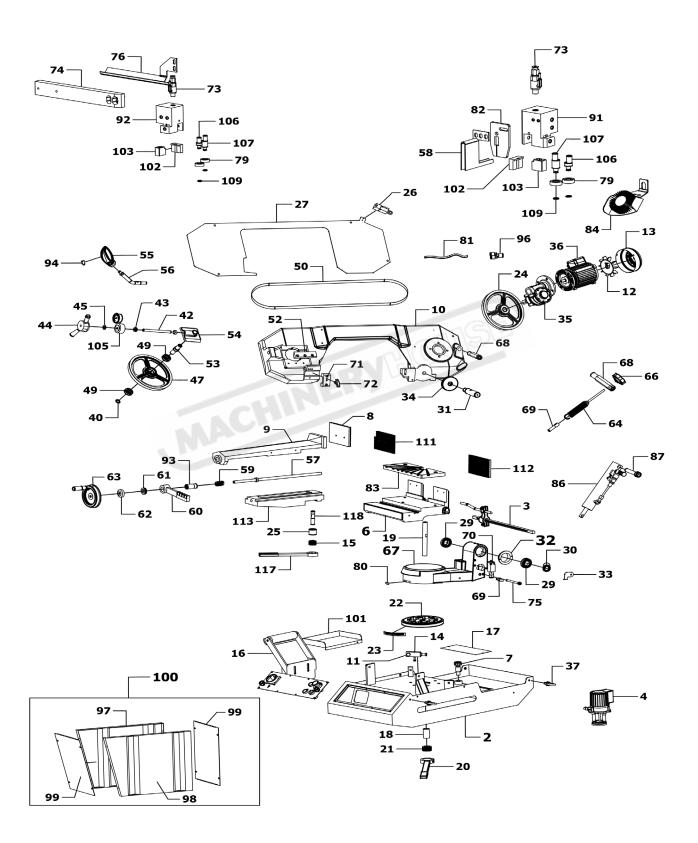

#### **SPARE PARTS DIAGRAM**

### EB-280DSV SPARE PARTS LIST

| Ref.<br>No. | Description    | Qty | Ref.<br>No. | Description         | Qty | Ref.<br>No. | Description                | Qty |
|-------------|----------------|-----|-------------|---------------------|-----|-------------|----------------------------|-----|
| 2           | Base           | 1   | 45          | Bearing ø16         | 1   | 93          | Bush                       | 1   |
| 3           | Bar stop rod   | 1   | 47          | Return flywheel     | 1   | 94          | Micro switch               | 1   |
| 4           | Cool pump      | 1   | 49          | Bearing 6205        | 1   | 96          | Coolant distributor        | 1   |
| 6           | Countervice    | 1   | 50          | Saw blade           | 1   | 97          | Stand (L)                  | 1   |
| 7           | Pin            | 1   | 52          | 45 Block 45         | 1   | 98          | Stand (R)                  | 1   |
| 8           | Vice jaw       | 1   | 53          | Blade sheel shaft   | 1   | 99          | Stand (Front / Rear)       | 2   |
| 9           | Vice jaw       | 1   | 54          | Block blade tension | 1   | 100         | Stand                      | 1   |
| 10          | Body frame     | 1   | 55          | Handle              | 1   | 101         | Water Plate                | 1   |
| 11          | Screw M12      | 1   | 56          | Lever               | 1   | 102         | Bladeguide unit square (L) | 2   |
| 12          | Motor fan      | 1   | 57          | Vice screw          | 1   | 103         | Bladeguide unit (1)        | 2   |
| 13          | Motor cover    | 1   | 58          | R-Bladeguard        | 1   | 105         | Blade tension gauge        | 1   |
| 14          | 45 / 60 block  | 1   | 59          | Vice spring         | 1   | 106         | Guide pivot. S             | 2   |
| 15          | NUT M20        | 1   | 60          | Vice lever          | 1   | 107         | Guide pivot. L             | 2   |
| 16          | Rollerway      | 1   | 61          | Bearing 51106       | 1   | 109         | C-ring ø8 C                | 4   |
| 17          | Fiter          | 1   | 62          | Bearing cover       | 1   | 111         | Vice jaw (L)               | 1   |
| 18          | Bush           | 1   | 63          | Vice handwheel      | 1   | 112         | Vice jaw (R)               | 1   |
| 19          | Pin            | 1   | 64          | Spring              | 1   | 113         | Vice sliding seat          | 1   |
| 20          | Lever          | 1   | 66          | Nut wheel           | 1   | 117         | Handle                     | 1   |
| 21          | NUT M24        | 1   | 67          | Revolving arm       | 1   | 118         | Bolt                       | 1   |
| 22          | Body frame     | 1   | 68          | Rod                 | 1   | nne         | 13                         |     |
| 23          | Scale          | 1   | 69          | SCREW               | 1   | 35-1        | Gear BASE                  | 1   |
| 24          | Motor flywheel | 1   | 70          | Micro switch        | P   | 35-2        | Oil seal(35*50*8)          | 1   |
| 25          | Bush           | 1   | 71          | Block               | 1   | 35-3        | Flange                     | 1   |
| 26          | Switch         | 1   | 72          | Screw 1             | 1   | 35-4        | Bearing 6207               | 1   |
| 27          | Blade cover    | 1   | 73          | Valve               | 1   | 35-5        | Key (7*7*35)               | 1   |
| 29          | Bearing 32007  | 2   | 74          | Arm                 | 1   | 35-6        | Gear skaft                 | 1   |
| 30          | Ring nut M35   | 2   | 75          | Screw M10*120       | 1   | 35-7        | Key (8*7*25)               | 1   |
| 31          | Pivot          | 1   | 76          | Blade guard         | 1   | 35-8        | Transmission gear          | 1   |
| 32          | Bearing cover  | 1   | 79          | Bearing 608         | 1   | 35-9        | Bearing 6205               | 1   |
| 33          | Plate          | 1   | 80          | Scale               | 1   | 35-10       | Cover                      | 1   |
| 34          | Plate          | 1   | 81          | Water pipe          | 1   | 35-11       | Oil seal (40*8)            | 1   |
| 35          | Gear box       | 1   | 82          | Rust plate          | 1   | 35-12       | Bearing 6203               | 1   |
| 36          | Motor          | 1   | 83          | Vice pad            | 1   | 35-13       | Gear box                   | 1   |
| 37          | Flying ring    | 4   | 84          | Brush               | 1   | 35-14       | Worm gear                  | 1   |
| 40          | C-ring         | 1   | 86          | Cylinder            | 1   | 35-15       | Bearing 6005               | 1   |
| 42          | Screw M16      | 1   | 87          | Screw M14*75        | 1   | 35-16       | Flange                     | 1   |
| 43          | Spring washer  | 4   | 91          | R.Bladeguide plate  | 1   | 35-17       | Oil seal (25*40*7)         | 1   |
| 44          | Handle         | 1   | 92          | L.Bladeguide plate  | 1   |             | \ /                        |     |
|             |                |     |             |                     |     |             |                            |     |