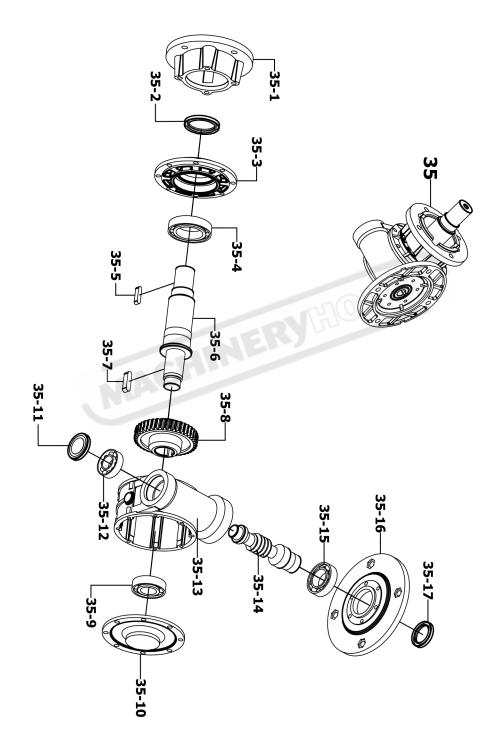

# DRIVE GEARBOX SPARE PARTS DIAGRAM

### EB-280DSV SPARE PARTS LIST

| Ref.<br>No. | Description    | Qty | Ref.<br>No. | Description         | Qty | Ref.<br>No. | Description                | Qty |
|-------------|----------------|-----|-------------|---------------------|-----|-------------|----------------------------|-----|
| 2           | Base           | 1   | 45          | Bearing ø16         | 1   | 93          | Bush                       | 1   |
| 3           | Bar stop rod   | 1   | 47          | Return flywheel     | 1   | 94          | Micro switch               | 1   |
| 4           | Cool pump      | 1   | 49          | Bearing 6205        | 1   | 96          | Coolant distributor        | 1   |
| 6           | Countervice    | 1   | 50          | Saw blade           | 1   | 97          | Stand (L)                  | 1   |
| 7           | Pin            | 1   | 52          | 45 Block 45         | 1   | 98          | Stand (R)                  | 1   |
| 8           | Vice jaw       | 1   | 53          | Blade sheel shaft   | 1   | 99          | Stand (Front / Rear)       | 2   |
| 9           | Vice jaw       | 1   | 54          | Block blade tension | 1   | 100         | Stand                      | 1   |
| 10          | Body frame     | 1   | 55          | Handle              | 1   | 101         | Water Plate                | 1   |
| 11          | Screw M12      | 1   | 56          | Lever               | 1   | 102         | Bladeguide unit square (L) | 2   |
| 12          | Motor fan      | 1   | 57          | Vice screw          | 1   | 103         | Bladeguide unit (1)        | 2   |
| 13          | Motor cover    | 1   | 58          | R-Bladeguard        | 1   | 105         | Blade tension gauge        | 1   |
| 14          | 45 / 60 block  | 1   | 59          | Vice spring         | 1   | 106         | Guide pivot. S             | 2   |
| 15          | NUT M20        | 1   | 60          | Vice lever          | 1   | 107         | Guide pivot. L             | 2   |
| 16          | Rollerway      | 1   | 61          | Bearing 51106       | 1   | 109         | C-ring ø8 C                | 4   |
| 17          | Fiter          | 1   | 62          | Bearing cover       | 1   | 111         | Vice jaw (L)               | 1   |
| 18          | Bush           | 1   | 63          | Vice handwheel      | 1   | 112         | Vice jaw (R)               | 1   |
| 19          | Pin            | 1   | 64          | Spring              | 1   | 113         | Vice sliding seat          | 1   |
| 20          | Lever          | 1   | 66          | Nut wheel           | 1   | 117         | Handle                     | 1   |
| 21          | NUT M24        | 1   | 67          | Revolving arm       | 1   | 118         | Bolt                       | 1   |
| 22          | Body frame     | 1   | 68          | Rod                 | 1   | nne         | 13                         |     |
| 23          | Scale          | 1   | 69          | SCREW               | 1   | 35-1        | Gear BASE                  | 1   |
| 24          | Motor flywheel | 1   | 70          | Micro switch        | P   | 35-2        | Oil seal(35*50*8)          | 1   |
| 25          | Bush           | 1   | 71          | Block               | 1   | 35-3        | Flange                     | 1   |
| 26          | Switch         | 1   | 72          | Screw 1             | 1   | 35-4        | Bearing 6207               | 1   |
| 27          | Blade cover    | 1   | 73          | Valve               | 1   | 35-5        | Key (7*7*35)               | 1   |
| 29          | Bearing 32007  | 2   | 74          | Arm                 | 1   | 35-6        | Gear skaft                 | 1   |
| 30          | Ring nut M35   | 2   | 75          | Screw M10*120       | 1   | 35-7        | Key (8*7*25)               | 1   |
| 31          | Pivot          | 1   | 76          | Blade guard         | 1   | 35-8        | Transmission gear          | 1   |
| 32          | Bearing cover  | 1   | 79          | Bearing 608         | 1   | 35-9        | Bearing 6205               | 1   |
| 33          | Plate          | 1   | 80          | Scale               | 1   | 35-10       | Cover                      | 1   |
| 34          | Plate          | 1   | 81          | Water pipe          | 1   | 35-11       | Oil seal (40*8)            | 1   |
| 35          | Gear box       | 1   | 82          | Rust plate          | 1   | 35-12       | Bearing 6203               | 1   |
| 36          | Motor          | 1   | 83          | Vice pad            | 1   | 35-13       | Gear box                   | 1   |
| 37          | Flying ring    | 4   | 84          | Brush               | 1   | 35-14       | Worm gear                  | 1   |
| 40          | C-ring         | 1   | 86          | Cylinder            | 1   | 35-15       | Bearing 6005               | 1   |
| 42          | Screw M16      | 1   | 87          | Screw M14*75        | 1   | 35-16       | Flange                     | 1   |
| 43          | Spring washer  | 4   | 91          | R.Bladeguide plate  | 1   | 35-17       | Oil seal (25*40*7)         | 1   |
| 44          | Handle         | 1   | 92          | L.Bladeguide plate  | 1   |             | \ /                        |     |
|             |                |     |             |                     |     |             |                            |     |